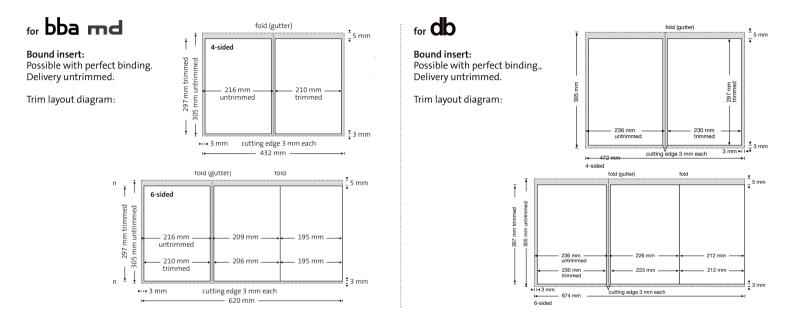

|                              | Details                                  | Prices incl. share                                                                                                                    | of postage           | Delivery quantity                                                                                                                                             |  |                                                                                                                                                      |
|------------------------------|------------------------------------------|---------------------------------------------------------------------------------------------------------------------------------------|----------------------|---------------------------------------------------------------------------------------------------------------------------------------------------------------|--|------------------------------------------------------------------------------------------------------------------------------------------------------|
| Bound inserts <b>bba</b>     |                                          | 80–134 g/qm                                                                                                                           | 135–180 g/qm         |                                                                                                                                                               |  |                                                                                                                                                      |
|                              | 1 leaf =<br>2 pages                      | 5.050,                                                                                                                                | 5.800,-              | Delivery quantity bba: Must<br>accompany all 12,720 copies<br>Size (untrimmed):<br>216 x 305 mm<br>Prices for 80 g/qm and over<br>180 g/qm on request.        |  |                                                                                                                                                      |
| Bound inserts <b>db</b>      | 1 leaf =<br>2 pages                      | 9.500,                                                                                                                                | 10.930,-             | Delivery quantity db: Must<br>accompany all 25,850 copies<br>Size (untrimmed):<br>216 x 305 mm<br>Prices for 80 g/qm and over<br>180 g/qm on request.         |  |                                                                                                                                                      |
| Bound inserts <b>md</b>      | 1 leaf =<br>2 pages                      | 5.050,                                                                                                                                | 5.800,-              | Delivery quantity md: Must<br>accompany all 8,680 copies<br>Size (untrimmed):<br>216 x 305 mm<br>Prices for 80 g/qm and over<br>180 g/qm on request.          |  |                                                                                                                                                      |
| Tip-ons for all titles       | On<br>advertisements<br>or bound inserts | in addition to ca<br>bound insert<br><b>61,</b> – per thousar<br>plus gluing:<br><b>38,</b> – per thousar<br><b>74,</b> – per thousar | nd.<br>nd automated/ | Delivery quantity: Must accom-<br>pany all bba 13,060 copies, db<br>26,450 copies, md 8,940<br>copies.<br>Other e.g.: booklets, product<br>samples on request |  |                                                                                                                                                      |
| Loose inserts for all titles | up to 25 g<br>up to 30 g                 | <b>270,–</b> pro Tsd.<br><b>297,–</b> pro Tsd.                                                                                        |                      |                                                                                                                                                               |  | Delivery quantity: bba 12,220<br>copies, db 25,350 copies, md<br>8,180 copies, partial inserts on<br>request<br>Max. Format:<br>200 x 290 mm (B x H) |