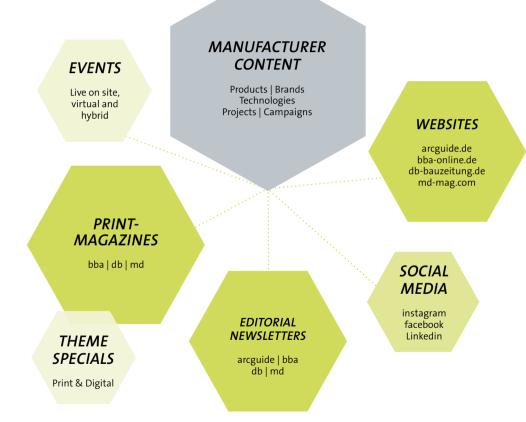

# **MEDIA BRANDS**

bba

bba, db and md are three trade magazines, that complement each other perfectly in terms of content: Architecture criticism and inspiration, opinion, planning, technology, interior design, office planning and design.

Konradin Architektur sends 52,000 copies print and digitally per month.

SOCIAL MEDIA CHANNELS

Architecture Crossmedial:

420,000

contact opportunities

per month

# NEWSLETTERS

Konradin Architektur publishes 24 newsletters per month with current industry news, specialist information, event annoucements and invitations, product announcements and references.

In total we reach 80,000 subscribers.

# **WEBSITES**

Four websites offer qualified contact opportunities and possibilities to present products and brand in a lively and professionally competent environment. They can be combined. Up-to-date. Inspiring. SEO optimized.