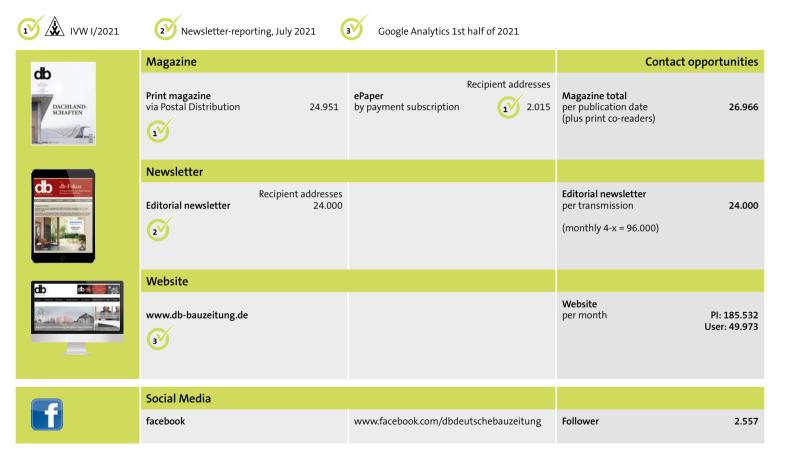

#### CIRCULATION

25,000 copies

Special editions: MATERIAL WORKS 7,200 copies

Building in Existing Contexts 3,600 copies

#### NEWSLETTER

db: 24,000 subscribers db-Metamorphose: 22,000 subscribers

#### WEBSITE

www.db-bauzeitung.de