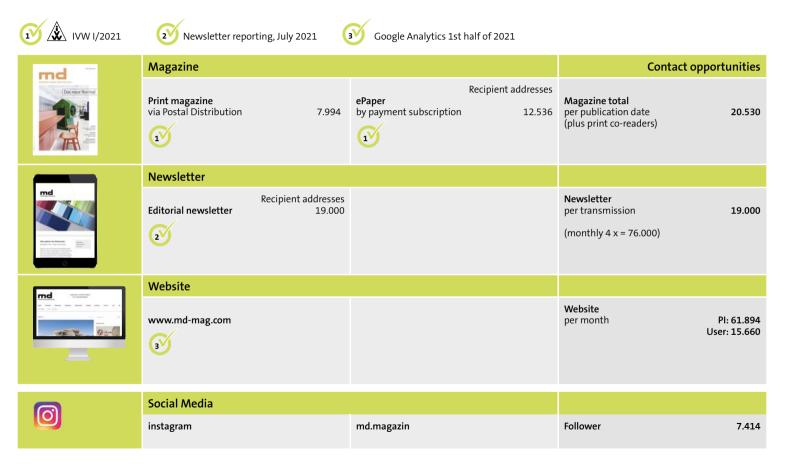

#### FREQUENCY

6 x per year, plus 2 special editions

**CIRCULATION** 8,000 copies

Special editions: MATERIAL WORKS 7,200 copies

KITCHEN 20,000 copies

**NEWSLETTER** 19,000 subscribers

WEBSITE www.md-mag.com