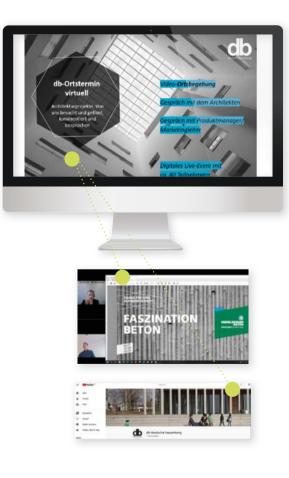

#### Special section db-Metamorphose

In the extensive topic part "Bauen im Bestand", which is published 4 times a year db deals with all relevant questions concerning the topic and offers the reader a particularly high practical benefit.

#### FREQUENCY

9 x per year plus 2 special editions.

dh

4 x db issues with the topic section db-Metamorphose »Bauen im Bestand«