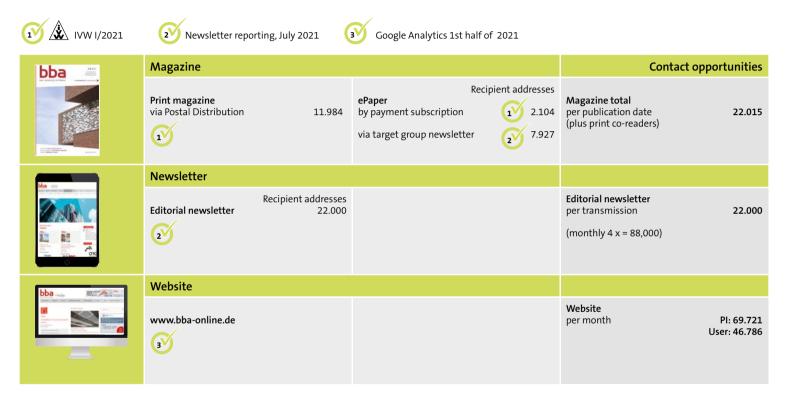

Konradin Architektur sends 52,000 copies print and digitally per month.

SOCIAL MEDIA CHANNELS

Architecture Crossmedial:

420,000

contact opportunities

per month

# NEWSLETTERS

Konradin Architektur publishes 24 newsletters per month with current industry news, specialist information, event annoucements and invitations, product announcements and references.

In total we reach 80,000 subscribers.

Konradin Architektur convinces with **120.000 unique user per month.** 

**FREQUENCY** 6 x per year

**CIRCULATION** 12,000 copies

**NEWSLETTER** 22,000 subscribers

hha

**WEBSITE** www.bba-online.de

#### NEWSLETTER

db: 24,000 subscribers db-Metamorphose: 22,000 subscribers

#### FREQUENCY

6 x per year, plus 2 special editions

**CIRCULATION** 8,000 copies

Special editions: MATERIAL WORKS 7,200 copies

KITCHEN 20,000 copies

**NEWSLETTER** 19,000 subscribers

WEBSITE www.md-mag.com