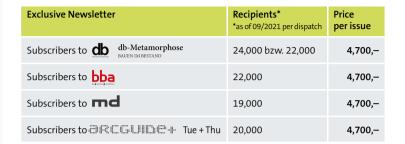

# NEWSLETTERS

Konradin Architektur publishes 24 newsletters per month with current industry news, specialist information, event annoucements and invitations, product announcements and references.

In total we reach 80,000 subscribers.

#### NEWSLETTER

db: 24,000 subscribers db-Metamorphose: 22,000 subscribers

#### FREQUENCY

6 x per year, plus 2 special editions

**CIRCULATION** 8,000 copies

Special editions: MATERIAL WORKS 7,200 copies

KITCHEN 20,000 copies

**NEWSLETTER** 19,000 subscribers

WEBSITE www.md-mag.com

**FREQUENCY** 6 x per year

**CIRCULATION** 12,000 copies

**NEWSLETTER** 22,000 subscribers

hha

**WEBSITE** www.bba-online.de